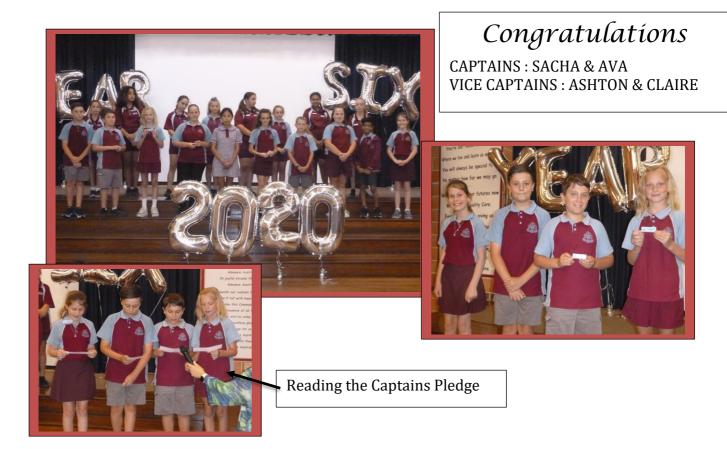

#### **LEADERS FOR 2021**

Four very excited students were given their badges on Monday in front of the whole school and the leadership team were presented with their badges too.

The more formal photos and an interview with these fabulous leaders will appear in the early Newsletter edition next year.